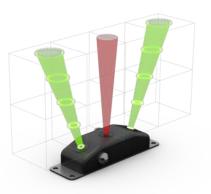

## **Stationary Flow Measurement**

- small channels LogCom-Q
- medium sized channels AquaProfiler ®
- large channels **Kanalis TT**
- Cable Way Installation
- NEW: Optical system DischargeKeeper

flow velocity profiling, water level and discharge acquisition

# **Measuring overview**

- **Input parameters (defined):** 
  - Profile data (that could be done after the measuring)
  - Four reference points
- **Measured parameters (optically captured):** 
  - 1- Water level h
  - 2- Surface velocity
- **Modeled parameters:** Vertical velocity profiles
- **Calculated parameters:** 
  - 1- mean velocity
  - 2- Discharge

Water level detection Velocity profile