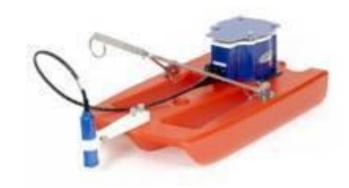

### **Mobile Flow measurement**

FlowSens

HydroProfiler®-M-Pro

Current Meter F1 / M1

ADCP moving boat (RiverRay, StreamPro, Workhorse Rio Grande)