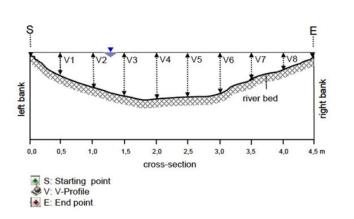

# **Measuring overview**

- **Input parameters (defined):** 
  - Profile data (that could be done after the measuring)
  - Four reference points
- **Measured parameters (optically captured):** 
  - 1- Water level h
  - 2- Surface velocity
- **Modeled parameters:** Vertical velocity profiles
- **Calculated parameters:** 
  - 1- mean velocity
  - 2- Discharge

#### **Results:**

- Water level h
- Mean surface velocity v<sub>m</sub>
- **Discharge Q**

calculated