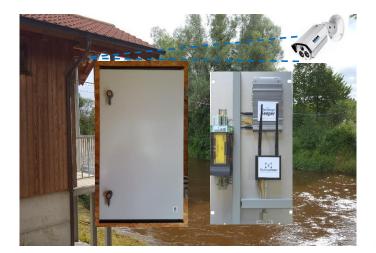

### **SEBA DischargeKeeper-Hardware**

## **Special features and benefits**

- ✓ Simple and cost-efficient installation
- **✓** Flexible positioning of the measuring equipment
- √ No flow tracers required
- **✓** Representative and non-intrusive measurement
- ✓ On-site evaluation
- ✓ A smart alarm management system
- ✓ Autonomy, Robust, weather insensitive, precise
- **✓** Remote transmission of measurement data, videos and images (evidence photos)