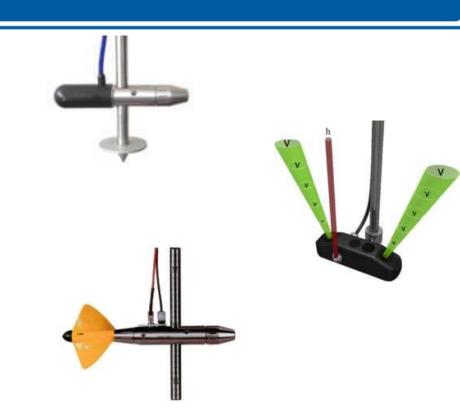

# **Measuring overview**

- **Input parameters (defined):** 
  - Profile data (that could be done after the measuring)
  - Four reference points
- **Measured parameters (optically captured):** 
  - 1- Water level h
  - 2- Surface velocity
- **Modeled parameters:** Vertical velocity profiles
- **Calculated parameters:** 
  - 1- mean velocity
  - 2- Discharge

#### **Results:**

- Water level h
- Mean surface velocity v<sub>m</sub>
- **Discharge Q**

calculated

Water level detection Velocity profile