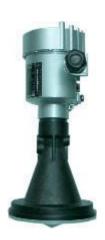

### Water Level Sensors/Instruments

- Staff gauge (vertical, horizonal/angle staff gauge)
- float-operated SHAFT ENCODER
- touchless RADAR
- bubbler principle PNEUMATIC GAUGE
- pressure sensors DS
- NEW: optical water level sensor