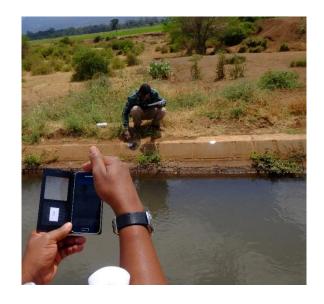

### **Mobile Flow measurement**

FlowSens

HydroProfiler®-M-Pro

Current Meter F1 / M1

ADCP moving boat (RiverRay, StreamPro, Workhorse Rio Grande)

## HydroProfiler®-M-Pro

- Direct measurement of 2-D velocity profile
- in up to 128 individual cells
- mobile ADCP sensor for use on rod
- Integrated water level sensor
- Discharge calculation according to EN ISO 78
- ASCII and XML data export to Software Q 3.0
- Graphical menu on robust tablet PC type HDA-Pro

#### **Hydro-Profiler-M / M-Pro:**

Measures <u>velocity</u> and water depth in one single measurement!

Discharge is automatically calculated!