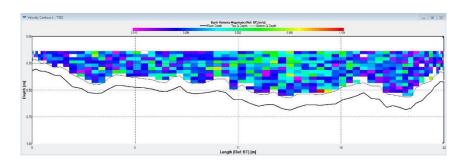

# **Measuring overview**

- **Input parameters (defined):** 
  - Profile data (that could be done after the measuring)
  - Four reference points
- **Measured parameters (optically captured):** 
  - 1- Water level h
  - 2- Surface velocity
- **Modeled parameters:** Vertical velocity profiles
- **Calculated parameters:** 
  - 1- mean velocity
  - 2- Discharge

Water level detection Velocity profile