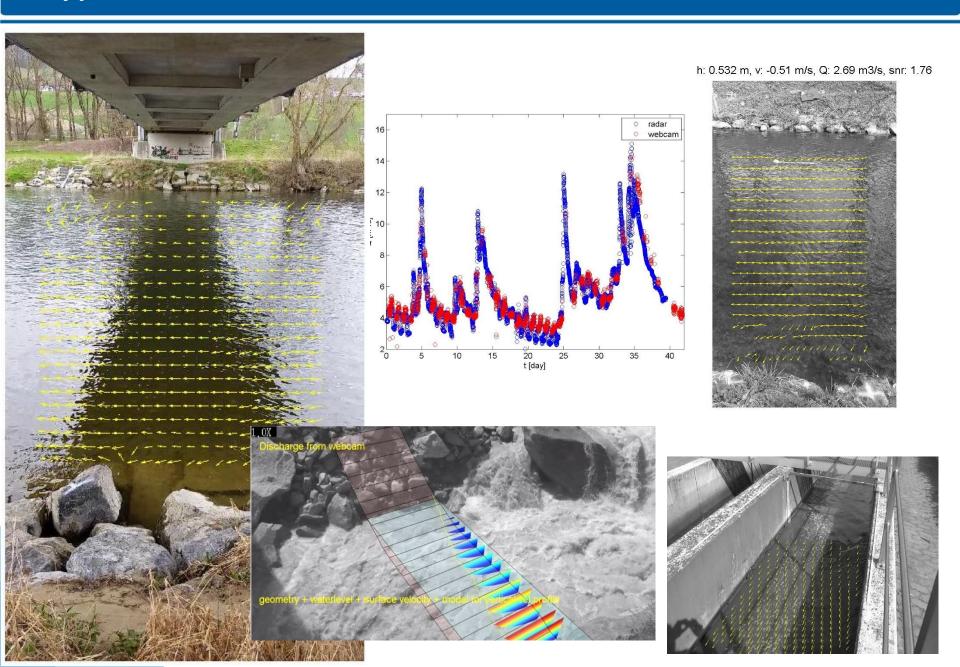

# **Measuring overview**

- **Input parameters (defined):** 
  - Profile data (that could be done after the measuring)
  - Four reference points
- **Measured parameters (optically captured):** 
  - 1- Water level h
  - 2- Surface velocity
- **Modeled parameters:** Vertical velocity profiles
- **Calculated parameters:** 
  - 1- mean velocity
  - 2- Discharge

#### **Results:**

- Water level h
- Mean surface velocity v<sub>m</sub>
- **Discharge Q**

calculated

Water level detection Velocity profile