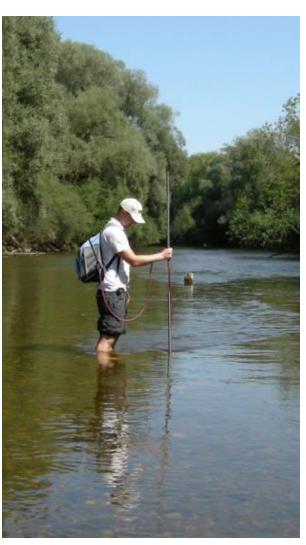

## HydroProfiler®-M-Pro

- Direct measurement of 2-D velocity profile
- in up to 128 individual cells
- mobile ADCP sensor for use on rod
- Integrated water level sensor
- Discharge calculation according to EN ISO 78
- ASCII and XML data export to Software Q 3.0
- Graphical menu on robust tablet PC type HDA-Pro

#### **Hydro-Profiler-M / M-Pro:**

Measures <u>velocity</u> and water depth in one single measurement!

Discharge is automatically calculated!