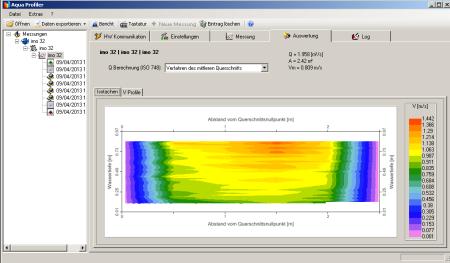

## HydroProfiler®-M-Pro

- Direct measurement of 2-D velocity profile
- in up to 128 individual cells
- mobile ADCP sensor for use on rod
- Integrated water level sensor
- Discharge calculation according to EN ISO 78
- ASCII and XML data export to Software Q 3.0
- Graphical menu on robust tablet PC type HDA-Pro

#### **Hydro-Profiler-M / M-Pro:**

Measures <u>velocity</u> and water depth in one single measurement!

Discharge is automatically calculated!