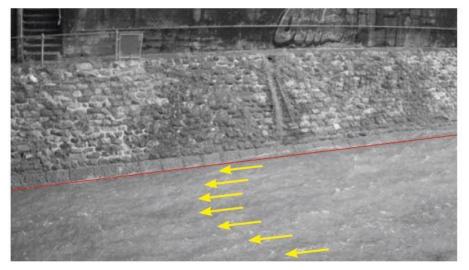

# **Measuring overview**

- **Input parameters (defined):** 
  - Profile data (that could be done after the measuring)
  - Four reference points
- **Measured parameters (optically captured):** 
  - 1- Water level h
  - 2- Surface velocity
- **Modeled parameters:** Vertical velocity profiles
- **Calculated parameters:** 
  - 1- mean velocity
  - 2- Discharge

Water level detection Velocity profile