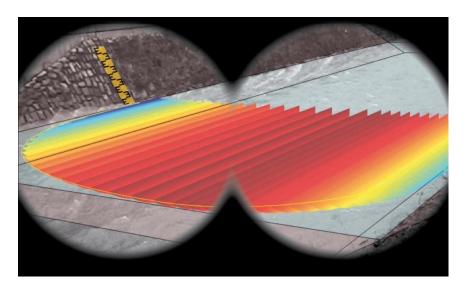

## **Stationary Flow Measurement**

- small channels LogCom-Q
- medium sized channels AquaProfiler ®
- large channels **Kanalis TT**
- Cable Way Installation
- NEW: Optical system DischargeKeeper

flow velocity profiling, water level and discharge acquisition

# **Measuring overview**

- **Input parameters (defined):** 
  - Profile data (that could be done after the measuring)
  - Four reference points
- **Measured parameters (optically captured):** 
  - 1- Water level h
  - 2- Surface velocity
- **Modeled parameters:** Vertical velocity profiles
- **Calculated parameters:** 
  - 1- mean velocity
  - 2- Discharge

#### **Results:**

- Water level h
- Mean surface velocity v<sub>m</sub>
- **Discharge Q**

calculated

Water level detection Velocity profile