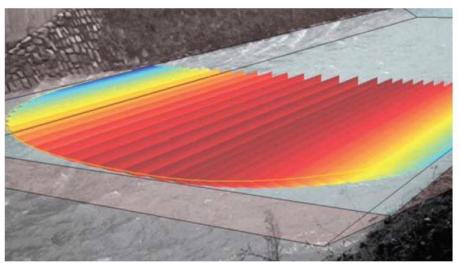

# **Measuring overview**

- **Input parameters (defined):** 
  - Profile data (that could be done after the measuring)
  - Four reference points
- **Measured parameters (optically captured):** 
  - 1- Water level h
  - 2- Surface velocity
- **Modeled parameters:** Vertical velocity profiles
- **Calculated parameters:** 
  - 1- mean velocity
  - 2- Discharge

#### **Results:**

- Water level h
- Mean surface velocity v<sub>m</sub>
- **Discharge Q**

calculated

Water level detection Velocity profile