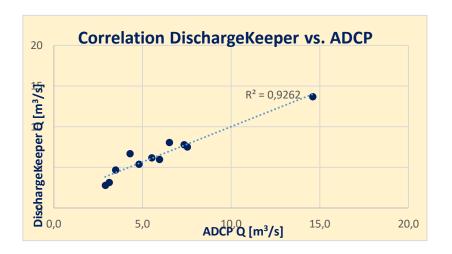

### **Validation**

#### **ADCP-Reference measurements**

| Percentage from the comparative measurements |      |
|----------------------------------------------|------|
| 40                                           | <5%  |
| 60                                           | <10% |
| 80                                           | <15% |