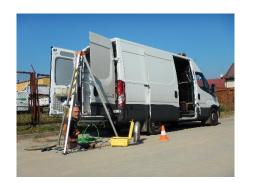

### **Mobile Flow measurement**

FlowSens

HydroProfiler®-M-Pro

Current Meter F1 / M1

ADCP moving boat (RiverRay, StreamPro, Workhorse Rio Grande)