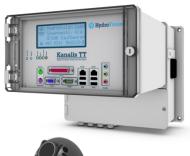

## **Stationary Flow Measurement**

- small channels LogCom-Q
- medium sized channels AquaProfiler ®
- large channels **Kanalis TT**
- Cable Way Installation
- NEW: Optical system DischargeKeeper

flow velocity profiling, water level and discharge acquisition