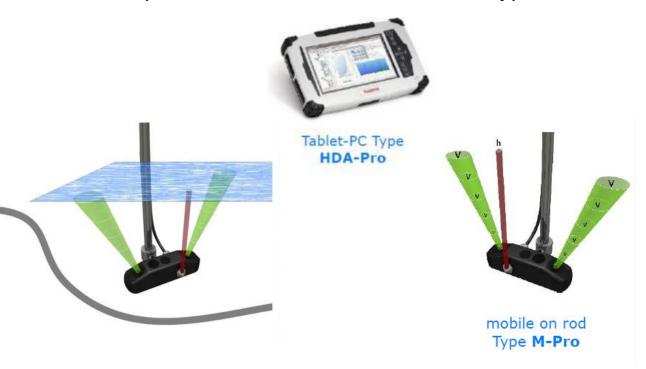

## HydroProfiler®-M-Pro

- Direct measurement of 2-D velocity profile
- in up to 128 individual cells
- mobile ADCP sensor for use on rod
- Integrated water level sensor
- Discharge calculation according to EN ISO 78
- ASCII and XML data export to Software Q 3.0
- Graphical menu on robust tablet PC type HDA-Pro

#### **Hydro-Profiler-M / M-Pro:**

Measures <u>velocity</u> and water depth in one single measurement!

Discharge is automatically calculated!