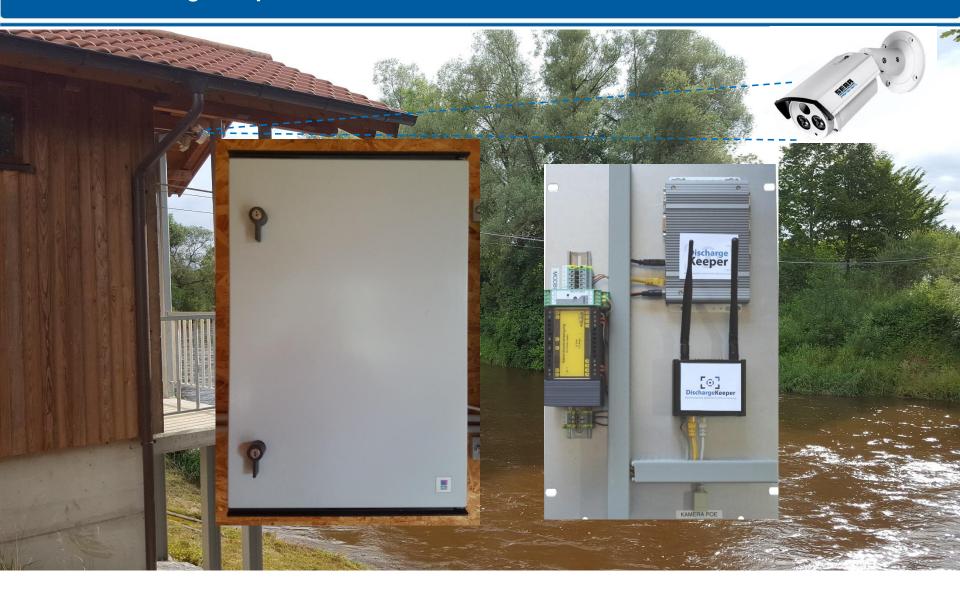

### **SEBA DischargeKeeper-Hardware**

## **Special features and benefits**

- ✓ Simple and cost-efficient installation
- **✓** Flexible positioning of the measuring equipment
- √ No flow tracers required
- **✓** Representative and non-intrusive measurement
- ✓ On-site evaluation
- ✓ A smart alarm management system
- ✓ Autonomy, Robust, weather insensitive, precise
- **✓** Remote transmission of measurement data, videos and images (evidence photos)