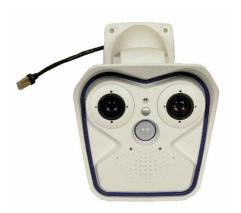

### **SEBA DischargeKeeper-Hardware**

## **Special features and benefits**

- ✓ Simple and cost-efficient installation
- **✓** Flexible positioning of the measuring equipment
- √ No flow tracers required
- **✓** Representative and non-intrusive measurement
- ✓ On-site evaluation
- ✓ A smart alarm management system
- ✓ Autonomy, Robust, weather insensitive, precise
- **✓** Remote transmission of measurement data, videos and images (evidence photos)