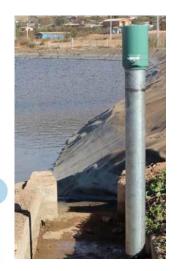

ent**

FlowSens

HydroProfiler®-M-Pro

Current Meter F1 / M1



ADCP moving boat (RiverRay, StreamPro, Workhorse Rio Grande)







## HydroProfiler®-M-Pro

- Direct measurement of 2-D velocity profile
- in up to 128 individual cells
- mobile ADCP sensor for use on rod
- Integrated water level sensor
- Discharge calculation according to EN ISO 78
- ASCII and XML data export to Software Q 3.0
- Graphical menu on robust tablet PC type HDA-Pro





#### **Hydro-Profiler-M / M-Pro:**

Measures <u>velocity</u> and water depth in one single measurement!

Discharge is automatically calculated!









## **Stationary Flow Measurement**

- small channels LogCom-Q
- medium sized channels AquaProfiler ®
- large channels **Kanalis TT**
- Cable Way Installation
- NEW: Optical system DischargeKeeper



















flow velocity profiling, water level and discharge acquisition







# **Measuring overview**

- **Input parameters (defined):** 
  - Profile data (that could be done after the measuring)
  - Four reference points
- **Measured parameters (optically captured):** 
  - 1- Water level h
  - 2- Surface velocity
- **Modeled parameters:** Vertical velocity profiles
- **Calculated parameters:** 
  - 1- mean velocity
  - 2- Discharge

#### **Results:**

- Water level h
- Mean surface velocity v<sub>m</sub>
- **Discharge Q**

















calculated

## **Application in the Hydrology Sector**







### **Validation**

#### **ADCP-Reference measurements**



| Percentage from the comparative measurements |      |
|----------------------------------------------|------|
| 40