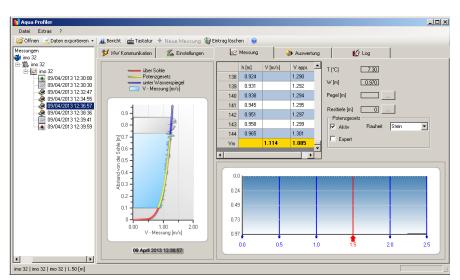

## HydroProfiler®-M-Pro

- Direct measurement of 2-D velocity profile
- in up to 128 individual cells
- mobile ADCP sensor for use on rod
- Integrated water level sensor
- Discharge calculation according to EN ISO 78
- ASCII and XML data export to Software Q 3.0
- Graphical menu on robust tablet PC type HDA-Pro

#### **Hydro-Profiler-M / M-Pro:**

Measures <u>velocity</u> and water depth in one single measurement!

Discharge is automatically calculated!