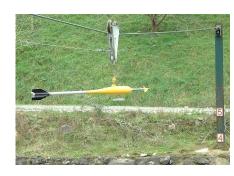

*

FlowSens

HydroProfiler®-M-Pro

Current Meter F1 / M1



ADCP moving boat (RiverRay, StreamPro, Workhorse Rio Grande)







## HydroProfiler®-M-Pro

- Direct measurement of 2-D velocity profile
- in up to 128 individual cells
- mobile ADCP sensor for use on rod
- Integrated water level sensor
- Discharge calculation according to EN ISO 78
- ASCII and XML data export to Software Q 3.0
- Graphical menu on robust tablet PC type HDA-Pro





#### **Hydro-Profiler-M / M-Pro:**

Measures <u>velocity</u> and water depth in one single measurement!

Discharge is automatically calculated!









## **Stationary Flow Measurement**

- small channels LogCom-Q
- medium sized channels AquaProfiler ®
- large channels **Kanalis TT**
- Cable Way Installation
- NEW: Optical system DischargeKeeper



















flow velocity profiling, water level and discharge acquisition







# **Measuring overview**

- **Input parameters (defined):** 
  - Profile data (that could be done after the measuring)
  - Four reference points
- **Measured parameters (optically captured):** 
  - 1- Water level h
  - 2- Surface velocity
- **Modeled parameters:** Vertical velocity profiles
- **Calculated parameters:** 
  - 1- mean velocity
  - 2- Discharge

#### **Results:**

- Water level h
- Mean surface velocity v<sub>m</sub>
- **Discharge Q**

















calculated

## **Application in the Hydrology Sector**







### **Validation**

#### **ADCP-Reference measurements**



| Percentage from the comparative measurements |      |
|----------------------------------------------|------|
| 40