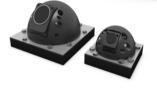

lowSens

HydroProfiler®-M-Pro

Current Meter F1 / M1



ADCP moving boat (RiverRay, StreamPro, Workhorse Rio Grande)







## HydroProfiler®-M-Pro

- Direct measurement of 2-D velocity profile
- in up to 128 individual cells
- mobile ADCP sensor for use on rod
- Integrated water level sensor
- Discharge calculation according to EN ISO 78
- ASCII and XML data export to Software Q 3.0
- Graphical menu on robust tablet PC type HDA-Pro





#### **Hydro-Profiler-M / M-Pro:**

Measures <u>velocity</u> and water depth in one single measurement!

Discharge is automatically calculated!









## **Stationary Flow Measurement**

- small channels LogCom-Q
- medium sized channels AquaProfiler ®
- large channels **Kanalis TT**
- Cable Way Installation
- NEW: Optical system DischargeKeeper



















flow velocity profiling, water level and discharge acquisition







# **Measuring overview**

- **Input parameters (defined):** 
  - Profile data (that could be done after the measuring)
  - Four reference points
- **Measured parameters (optically captured):** 
  - 1- Water level h
  - 2- Surface velocity
- **Modeled parameters:** Vertical velocity profiles
- **Calculated parameters:** 
  - 1- mean velocity
  - 2- Discharge

#### **Results:**

- Water level h
- Mean surface velocity v<sub>m</sub>
- **Discharge Q**

















calculated

## **Application in the Hydrology Sector**







### **Validation**

#### **ADCP-Reference measurements**



| Percentage from the comparative measurements |      |
|----------------------------------------------|------|
| 40