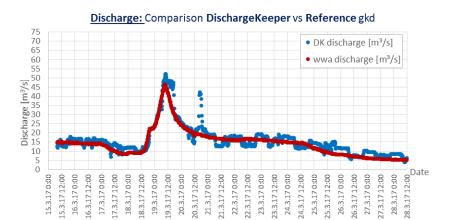

### **Validation**

#### **ADCP-Reference measurements**

| Percentage from the comparative measurements |      |
|----------------------------------------------|------|
| 40                                           | <5%  |
| 60                                           | <10% |
| 80                                           | <15% |