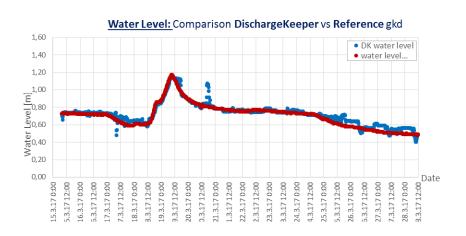

### **Validation**

#### **ADCP-Reference measurements**

| Percentage from the comparative measurements |      |
|----------------------------------------------|------|
| 40                                           | <5%  |
| 60                                           | <10% |
| 80                                           | <15% |

#### **Results:**

- Water level h
- Mean surface velocity v<sub>m</sub>
- **Discharge Q**

calculated