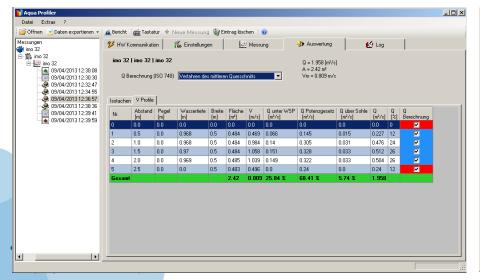

## HydroProfiler®-M-Pro

- Direct measurement of 2-D velocity profile
- in up to 128 individual cells
- mobile ADCP sensor for use on rod
- Integrated water level sensor
- Discharge calculation according to EN ISO 78
- ASCII and XML data export to Software Q 3.0
- Graphical menu on robust tablet PC type HDA-Pro

#### **Hydro-Profiler-M / M-Pro:**

Measures <u>velocity</u> and water depth in one single measurement!

Discharge is automatically calculated!

#### **Results:**

- Water level h
- Mean surface velocity v<sub>m</sub>
- **Discharge Q**

calculated